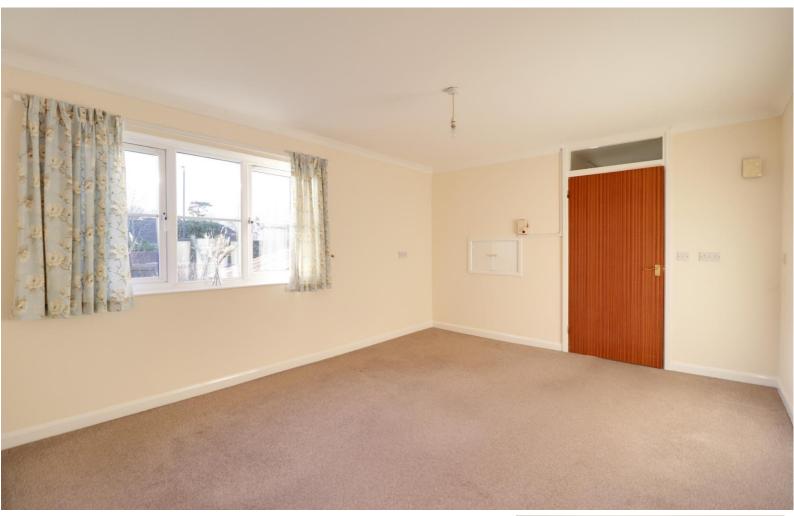

### **Lounge** 11' 3" x 14' 4" (3.42m x 4.36m)

A large reception room with electric storage heater and double glazed window to the rear.

### **Bedroom 1** 13' 8" x 10' 5" (4.16m x 3.17m)

A large bedroom with electric wall heater and double glazed window to the front.