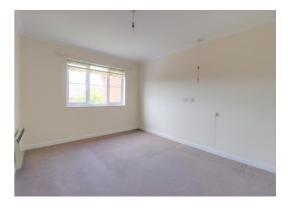

### **Lounge** 11' 3" x 14' 4" (3.42m x 4.36m)

A large reception room with electric storage heater and double glazed window to the rear.