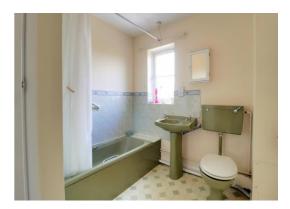

### Bathroom 8' 2" x 7' 5" (2.5m x 2.25m)

Fitted with a panel bath with electric shower over, pedestal wash basin and low level WC. Tiling around the suite area, airing cupboard, electric wall heater and double glazed window to the front.