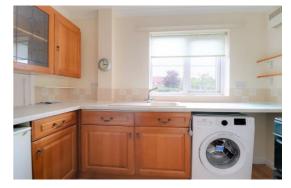

### **Kitchen** 5' 6" x 9' 11" (1.68m x 3.01m)

Fitted with base and wall units, work surfaces to two sides and inset single drainer sink unit and mixer tap. Tiled splash backs, space for appliances and double glazed window to the rear.