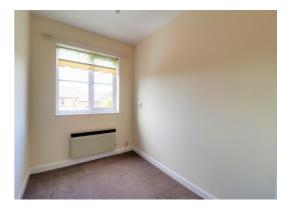

### **Bedroom 1** 13' 8" x 10' 5" (4.16m x 3.17m)

A large bedroom with electric wall heater and double glazed window to the front.

### Bedroom 2 6' 2" x 8' 3" (1.87m x 2.52m)

Electric wall heater and double glazed window to the front.