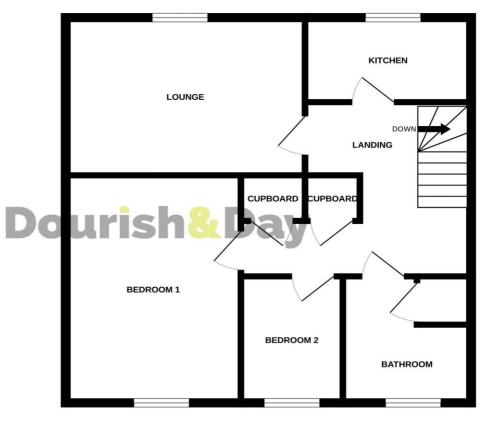

### **Ground Floor Entrance**

Accessed through a front entrance door with outside utility cupboard to the side. Stairs lead to the first floor and electric storage heater.

#### First Floor Landing

Having two useful store cupboards, electric storage heater, and doors off to all remaining rooms.

### **Lounge** 11' 3" x 14' 4" (3.42m x 4.36m)

A large reception room with electric storage heater and double glazed window to the rear.

### **Kitchen** 5' 6" x 9' 11" (1.68m x 3.01m)

Fitted with base and wall units, work surfaces to two sides and inset single drainer sink unit and mixer tap. Tiled splash backs, space for appliances and double glazed window to the rear.

### **Bedroom 1** 13' 8" x 10' 5" (4.16m x 3.17m)

A large bedroom with electric wall heater and double glazed window to the front.

### Bedroom 2 6' 2" x 8' 3" (1.87m x 2.52m)

Electric wall heater and double glazed window to the front.

### Bathroom 8' 2" x 7' 5" (2.5m x 2.25m)

Fitted with a panel bath with electric shower over, pedestal wash basin and low level WC. Tiling around the suite area, airing cupboard, electric wall heater and double glazed window to the front.

### Outside

The development has communal gardens and communal parking.